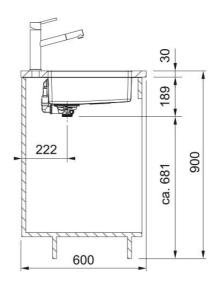

## Maris MRX110-19 Stainless Steel Sink | 122.0553.879

| Technical Data               |                         |
|------------------------------|-------------------------|
| Product Information          |                         |
| Sink type                    | Bowl (no drainer)       |
| Type of material             | Stainless steel         |
| Number of bowls              | 1                       |
| Color                        | Steel                   |
| Finish                       | Stainless steel brushed |
| Dimensions                   |                         |
| External size: right to left | 230.0                   |
| External size: front to back | 440.0                   |
| Bowl 1 size: right to left   | 190.0                   |
| Bowl 1 size: front to back   | 400.0                   |
| Bowl 1: depth                | 130.0                   |
| Installation                 |                         |
| Minimum cabinet size         | 40 cm                   |
| Product specifications       |                         |
| Installation type            | Undermount              |
| Waste outlet                 | 3 1/2"                  |
| Position of drainer          | No drainer              |
| Product Identification       |                         |
| Product brand                | FRANKE                  |
| Product family               | Maris                   |
| Model range                  | Maris                   |
| Approval logo                | UKCA                    |
| Approval logo                | CE                      |
| Properties                   |                         |
| Drainers number              | No drainer              |
| Product reversibility        | No                      |
| Tap ledge                    | No                      |
|                              |                         |