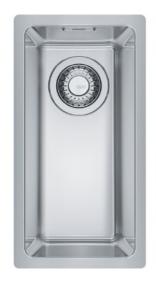

## Maris MRX110-19 Stainless Steel Sink | 122.0553.879

| Technical Data               |                         |
|------------------------------|-------------------------|
| Product Information          |                         |
| Sink type                    | Bowl (no drainer)       |
| Type of material             | Stainless steel         |
| Number of bowls              | 1                       |
| Color                        | Steel                   |
| Finish                       | Stainless steel brushed |
| Dimensions                   |                         |
| External size: right to left | 230.0                   |
| External size: front to back | 440.0                   |
| Bowl 1 size: right to left   | 190.0                   |
| Bowl 1 size: front to back   | 400.0                   |
| Bowl 1: depth                | 130.0                   |
| Installation                 |                         |
| Minimum cabinet size         | 40 cm                   |
| Product specifications       |                         |
| Installation type            | Undermount              |
| Waste outlet                 | 3 1/2"                  |
| Position of drainer          | No drainer              |
| Product Identification       |                         |
| Product brand                | FRANKE                  |
| Product family               | Maris                   |
| Model range                  | Maris                   |
| Approval logo                | UKCA                    |
| Approval logo                | CE                      |
| Properties                   |                         |
| Drainers number              | No drainer              |
| Product reversibility        | No                      |
| Tap ledge                    | No                      |
|                              |                         |